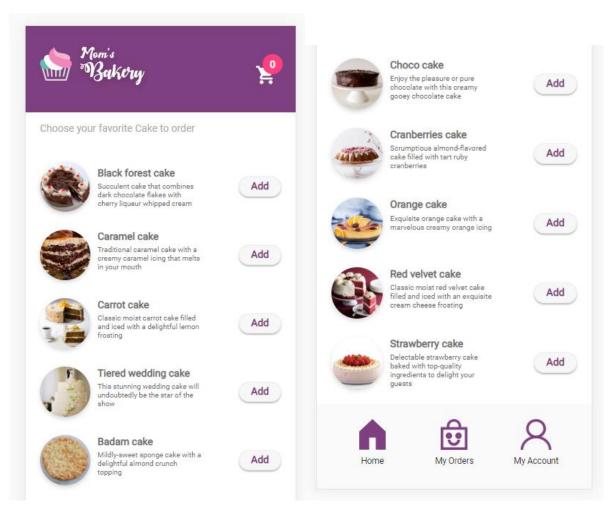

# MOMS BAKERY APP CUSTOMER

#### PRODUCT LIST



#### **PRODUCT DETAILS**



#### ADD ITEMS TO CART



#### MY CART



#### **ORDER CONFIRMATION**



## MODIFY ADDRESS DELIVERY

| < Ad          |        |      |
|---------------|--------|------|
| Address       |        |      |
| Avenue Michig | an 234 |      |
| Country       |        |      |
| Spain         |        |      |
| State         |        |      |
| Spain         |        |      |
| City          |        | <br> |
| Barcelona     |        |      |
|               |        |      |
|               | Save   |      |
|               |        |      |
|               |        |      |
|               |        |      |
|               |        |      |

## MY ORDER DETAILS

| My Order Details |                                        |                     |  |
|---------------