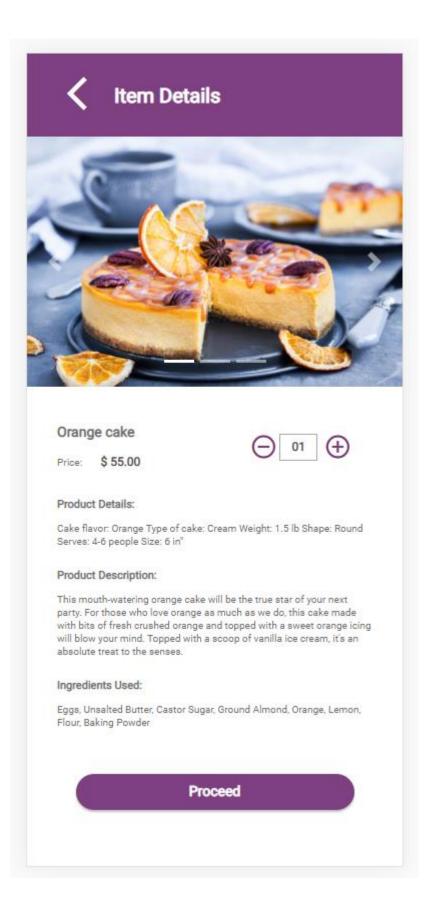

# MOMS BAKERY APP CUSTOMER

#### PRODUCT LIST



#### **PRODUCT DETAILS**



#### ADD ITEMS TO CART



#### MY CART



#### **ORDER CONFIRMATION**



## MODIFY ADDRESS DELIVERY

| < Ad          |        |      |
|---------------|--------|------|
| Address       |        |      |
| Avenue Michig | an 234 |      |
| Country       |        |      |
| Spain         |        |      |
| State         |        |      |
| Spain         |        |      |
| City          |        | <br> |
| Barcelona     |        |      |
|               |        |      |
|               | Save   |      |
|               |        |      |
|               |        |      |
|               |        |      |
|               |        |      |

## MY ORDER DETAILS

| My Order Details |                                        |                     |  |
|------------------|------------------------