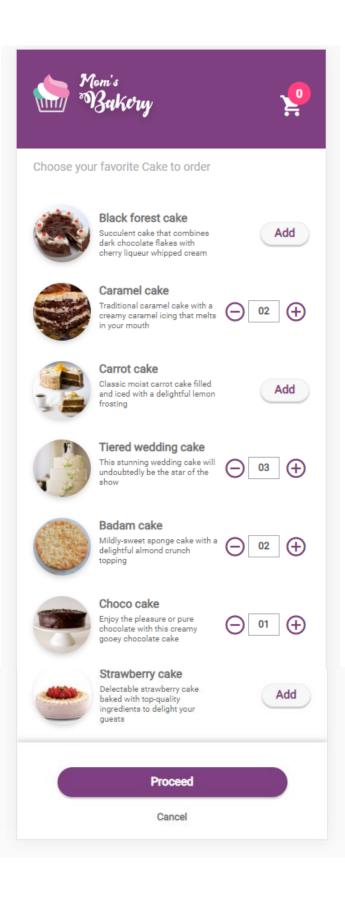

# MOMS BAKERY APP CUSTOMER

#### PRODUCT LIST



#### **PRODUCT DETAILS**



#### ADD ITEMS TO CART



#### MY CART



#### **ORDER CONFIRMATION**



## MODIFY ADDRESS DELIVERY

| < Ad          |        |      |
|---------------|--------|------|
| Address       |        |      |
| Avenue Michig | an 234 |      |
| Country       |        |      |
| Spain         |        |      |
| State         |        |      |
| Spain         |        |      |
| City          |        | <br> |
| Barcelona     |        |      |
|               |        |      |
|               | Save   |      |
|               |        |      |
|               |        |      |
|               |        |      |
|               |        |      |

## MY ORDER DETAILS

| My Order Details |                                        |                     |  |
|------------------|----------------------------------------|---------