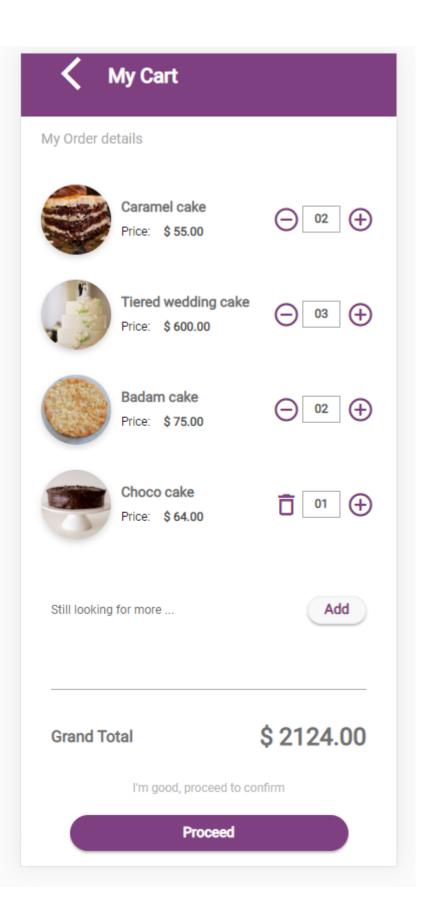

# MOMS BAKERY APP CUSTOMER

#### PRODUCT LIST



#### **PRODUCT DETAILS**



#### ADD ITEMS TO CART



#### MY CART



#### **ORDER CONFIRMATION**



## MODIFY ADDRESS DELIVERY

| < Ad          |        |      |
|---------------|--------|------|
| Address       |        |      |
| Avenue Michig | an 234 |      |
| Country       |        |      |
| Spain         |        |      |
| State         |        |      |
| Spain         |        |      |
| City          |        | <br> |
| Barcelona     |        |      |
|               |        |      |
|               | Save   |      |
|               |        |      |
|               |        |      |
|               |        |      |
|               |        |      |

## MY ORDER DETAILS

| My Order Details |                                        |                     |  |
|------------------|----------------------------------------|---------------------|--|