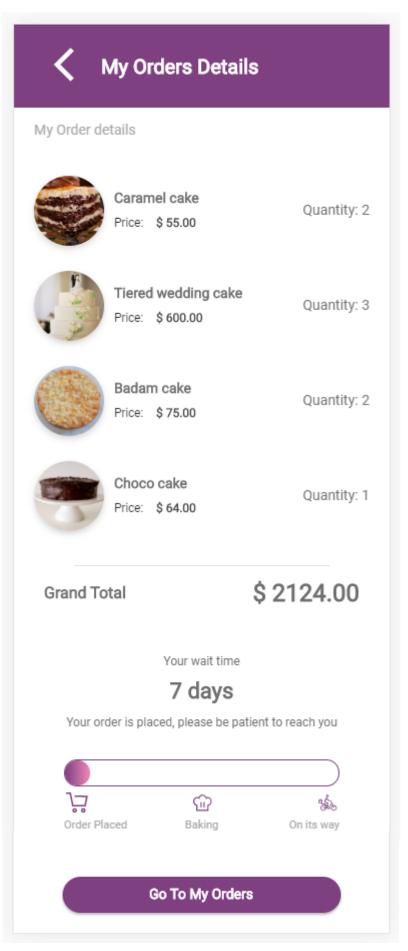

## MY ORDER DETAILS

| My Order Details |                                        |                     |  |
|------------------|----------------------------------------|---------------------|--|
| My Order De      | etails                                 |                     |  |
|                  | Caramel cake<br>Price: \$55.00         | Quantity: 2         |  |
|                  | Tiered wedding cake<br>Price: \$600.00 | Quantity: 3         |  |
|                  | Badam cake<br>Price: \$75.00           | Quantity: 2         |  |
| 0                | Choco cake<br>Price: \$64.00           | Quantity: 1         |  |
| Grand To         | tal                                    | \$ 2124.00          |  |
|                  | Your wait time                         |                     |  |
|                  | 7 days                                 |                     |  |
| Your or          | der is placed, please be pa            | itient to reach you |  |
|                  | ŵ                                      |                     |  |
| Order Placed     |                                        | ∂%6<br>On its way   |  |
|                  | Shop more                              |                     |  |
| Contact us       |                                        |                     |  |
|                  |                                        |                     |  |