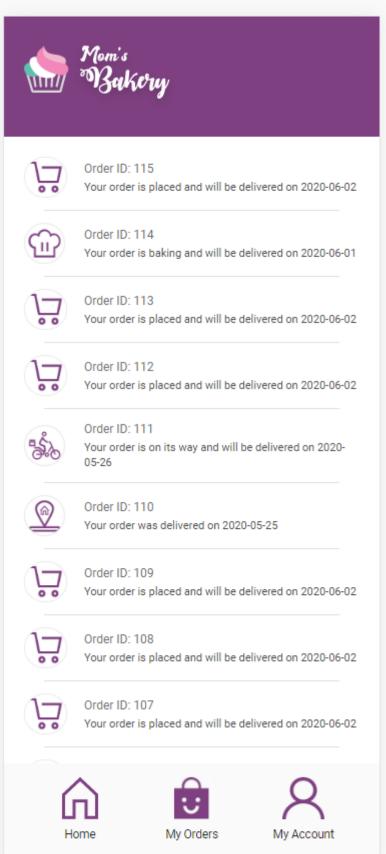

| \$ 2124.00          |  |
|                  | Your wait time                         |                     |  |
|                  | 7 days                                 |                     |  |
| Your or          | der is placed, please be pa            | itient to reach you |  |
|                  | ŵ                                      |                     |  |
| Order Placed     |                                        | ∂%6<br>On its way   |  |
|                  | Shop more                              |                     |  |
| Contact us       |                                        |                     |  |
|                  |                                        |                     |  |

## EMPTY CART



#### **MY ORDER LIST**



## ORDER STATUS "PLACED"



## ORDER STATUS "BAKING"

| K My Orders Details                                  |             |  |  |  |
|------------------------------------------------------|-------------|--|--|--|
| My Order details                                     |             |  |  |  |
| Caramel cake<br>Price: \$55.00                       | Quantity: 2 |  |  |  |
| Carrot cake<br>Price: \$99.00                        | Quantity: 5 |  |  |  |
| Grand Total                                          | \$ 605.00   |  |  |  |
| Your wait time<br>6 days                             |             |  |  |  |
| Your order is baking, please be patient to reach you |             |  |  |  |
| Vin Cintro Conter Placed Baking                      | On its way  |  |  |  |
| Go To My Orders